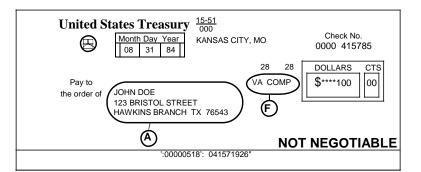

#### INFORMATION FOUND ON CHECKS

Most of the information needed to complete boxes A and F in Section 1 is printed on your government check:

Be sure that payee's name is written exactly as it appears on the check. Be sure current address is shown.

(F) Type of payment is printed to the left of the amount.